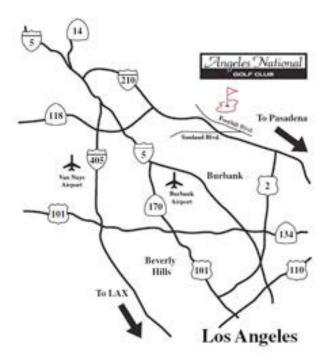

## The Angeles National Golf Club

9401 Foothill Blvd. Sunland, CA 91040 www.angelesnational.com 818.951.8771

The golf club and restaurant are located two minutes off the Interstate 210 between the Sunland Boulevard and Wheatland Avenue exits.

#### From Downtown Los Angeles

110 Freeway North to the I-5 Sacramento to the 2 Freeway North to the 210 Freeway West, exit at Sunland Blvd. Go straight through the traffic light onto Fenwick. Turn left on Foothill Blvd.

### From West Los Angeles

10 Freeway East to the 405 Freeway North to the 118 Freeway East to the 210 Freeway East, exit at Wheatland Ave. Turn left and proceed to Foothill Blvd. Turn right.

### From the San Gabriel Valley

210 Freeway West, exit at Sunland Blvd. Go straight through the traffic light onto Fenwick.

Turn left on Foothill Blvd.